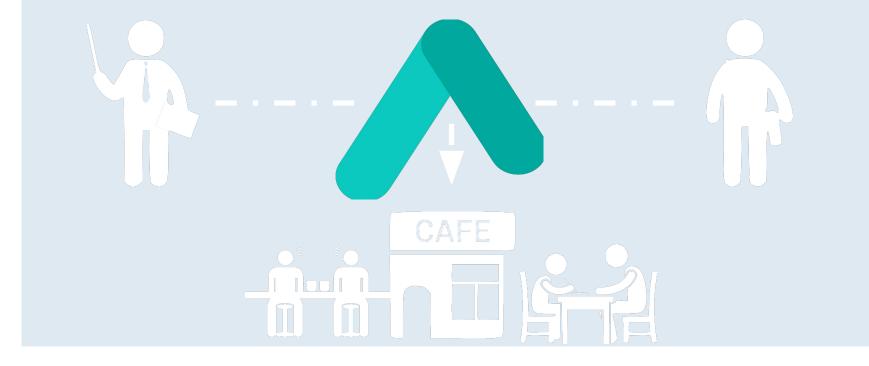

# **Students:**

- Find a tutor by subject, location and language.
- Schedule free tutoring sessions.
- Allocate points to tutors

# **Instructors**:

- Create a profile including subjects, language,
- Accept and also suggest tutoring sessions at their own convenience
- Redeem points with partner companies, for appraisal purpose.

#### **Venue partners**

- Cafés, libraries
- Schools, non-profits **Gift partners**
- E-commerce stores
- Fun parks