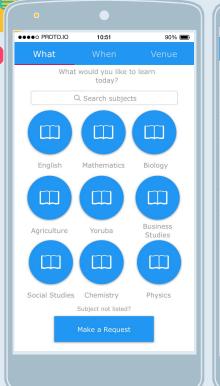

# **Students:**

- Find a tutor by subject, location and language.
- Schedule free tutoring sessions.
- Allocate points to tutors

#### Mentee app screenshots

| ●●● PROTO.IO        | 10:51          | 90% 🔳     |   |
|---------------------|----------------|-----------|---|
| Feb 18              | Venue          | In Person |   |
| What<br>English     |                |           |   |
| Date<br>Feb 18,2018 | 3              |           |   |
| Time<br>7PM         |                |           |   |
| Where<br>Crush Cafe |                |           |   |
|                     |                |           |   |
| Cc                  | onfirm Request |           |   |
|                     |                |           |   |
|                     |                |           |   |
|                     |                |           |   |
|                     |                |           |   |
|                     |                |           |   |
|                     |                |           | 厂 |
|                     |                |           |   |