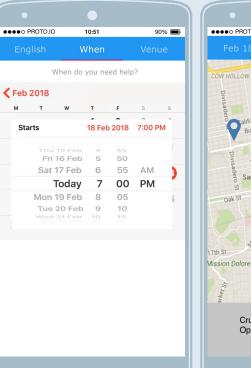

#### Mentee app screenshots

| ●●● PROTO.IO        | 10:51          | 90% 🔳     |   |
|---------------------|----------------|-----------|---|
| Feb 18              | Venue          | In Person |   |
| What<br>English     |                |           |   |
| Date<br>Feb 18,2018 | 3              |           |   |
| Time<br>7PM         |                |           |   |
| Where<br>Crush Cafe |                |           |   |
|                     |                |           |   |
| Cc                  | onfirm Request |           |   |
|                     |                |           |   |
|                     |                |           |   |
|                     |                |           |   |
|                     |                |           |   |
|                     |                |           |   |
|                     |                |           | 厂 |
|                     |                |           |   |