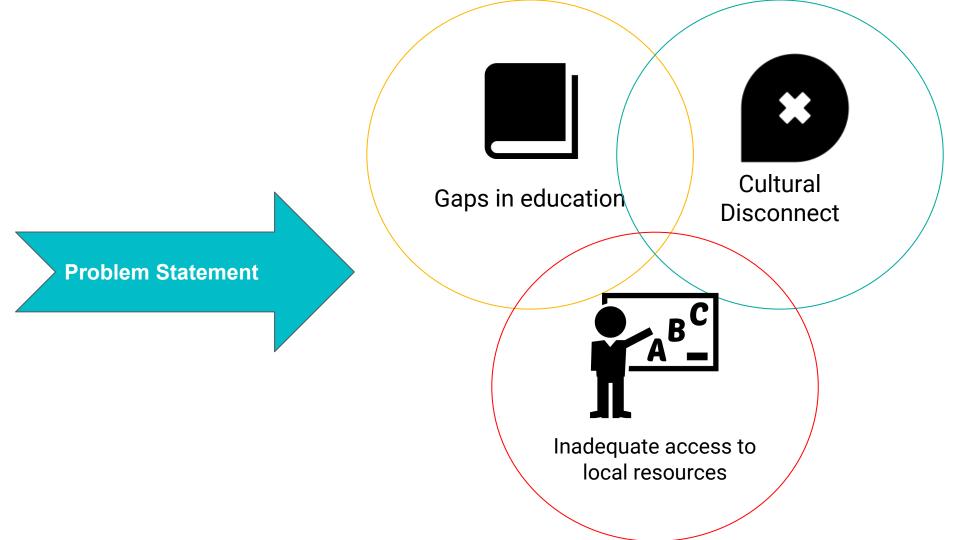

# Bridging the education gap for resettled refugees.

3.7M refugee children not in school 4 years spent out of school 1/100 attend university

**Eiki** accelerates learning and integration for resettled youth refugees b facilitating in-person or online meetings with local tutors.