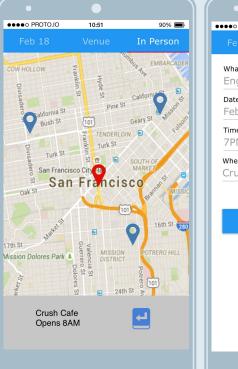

#### Mentee app screenshots

| ●●● PROTO.IO        | 10:51          | 90% 🔳     |   |
|---------------------|----------------|-----------|---|
| Feb 18              | Venue          | In Person |   |
| What<br>English     |                |           |   |
| Date<br>Feb 18,2018 | 3              |           |   |
| Time<br>7PM         |                |           |   |
| Where<br>Crush Cafe |                |           |   |
|                     |                |           |   |
| Cc                  | onfirm Request |           |   |
|                     |                |           |   |
|                     |                |           |   |
|                     |                |           |   |
|                     |                |           |   |
|                     |                |           |   |
|                     |                |           | 厂 |
|                     |                |           |   |