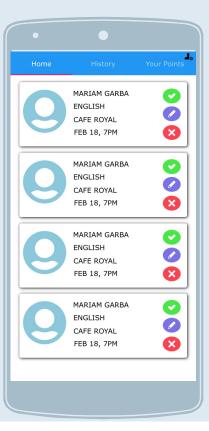

#### MARIAM GARBA ENGLISH CAFE ROYAL FEB 18, 7PM MARIAM GARBA ENGLISH CAFE ROYAL FEB 18, 7PM MARIAM GARBA ENGLISH CAFE ROYAL FEB 18, 7PM MARIAM GARBA ENGLISH CAFE ROYAL FEB 18, 7PM

Mentor App screenshots