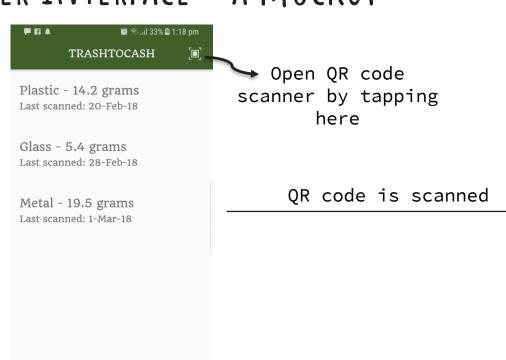

## USER INTERFACE - A MOCKUP

### TRASHTOCASH: PRODUCT SCOPE

- An automated kiosk that awards its users with redeemable points in the form of a receipt
- May be used at a number of outlets for different purposes somewhat essential to everyone's lifestyle - food and clothing in particular

#### FEATURES

- Easy to use
- Bilingual (English & Urdu)
- Chute for inserting trash, simple LED screen indicating what users need to do
- Receive a receipt that can be shown to different stores to redeem food and clothing, making it essentially free